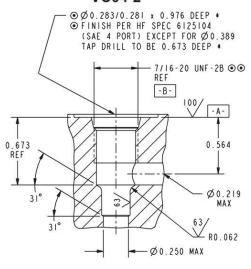

### VC04-2

### NOTES:

- FEATURES (EXCEPT FOR PILOT DRILL, CROSS DRILL AND SAE 4 PORT) CAN BE MACHINED SIMULTANEOUSLY USING HYDRAFORCE FORM TOOLS. CONSULT FACTORY.

- \* DEPTHS ARE FROM DATUM -A- .
- UNSPECIFIED TOLERANCES ARE  $\pm 0.005$ .
- UNSPECIFIED ANGULAR DIMENSIONS  $\pm 3^{\circ}$  .