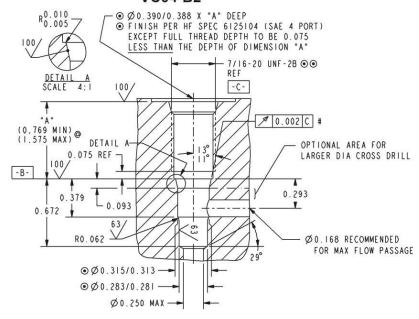

## VC04-B2

#### NOTES:

- THE ABOVE FEATURES (EXCEPT FOR PILOT DRILL, CROSS DRILLS AND SAE 4 PORT) CAN BE MACHINED SIMULTANEOUSLY USING HYDRAFORCE FORM TOOLS. CONSULT FACTORY.

- UNSPECIFIED TOLERANCES ARE  $\pm 0.005$ .
- UNSPECIFIED ANGULAR DIMENSIONS  $\pm 3^{\circ}\,.$
- @ WITH HF FORM TOOLS AND USING 0.020/0.010 SPOTFACE DEPTH.
- # THIS SURFACE IS A VALVE SEAT, IT MUST BE FREE OF NICKS AND TOOL MARKS.