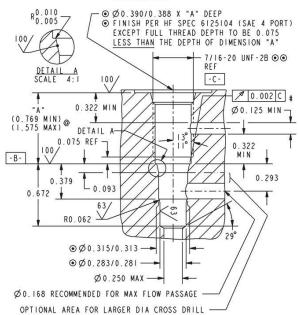

### VC04-B3

#### NOTES:

- THE ABOVE FEATURES (EXCEPT FOR PILOT DRILL, CROSS DRILLS AND SAE 4 PORT) CAN BE MACHINED SIMULTANEOUSLY USING HYDRAFORCE FORM TOOLS. CONSULT FACTORY.

- UNSPECIFIED TOLERANCES ARE  $\pm 0.005$ .
- UNSPECIFIED ANGULAR DIMENSIONS  $\pm 3^{\circ}\,.$
- @ WITH HF FORM TOOLS AND USING 0.020/0.010 SPOTFACE DEPTH.
- # THIS SURFACE IS A VALVE SEAT, IT MUST BE FREE OF NICKS AND TOOL MARKS.