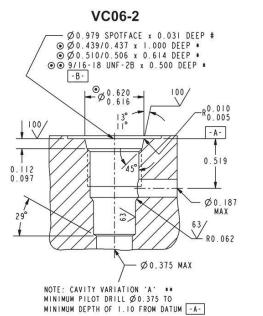

VC06-2 NOTES:

- FEATURES (EXCEPT FOR PILOT DRILL AND CROSS DRILLS) CAN BE MACHINED SIMULTANEOUSLY USING HYDRAFORCE FORM TOOLS. CONSULT FACTORY.
- \* DEPTHS ARE FROM DATUM -A-
- # UNLESS OTHERWISE SPECIFIED ON MACHINING DRAWING.
  UNSPECIFIED TOLERANCES ARE ±0.005.
- UNSPECIFIED ANGULAR DIMENSIONS  $\pm 3^\circ$
- •• FEATURES OF VARIATION 'A' ARE ONLY REQUIRED IF NOTED ON A SPECIFIC PRODUCT CATALOG PAGE.