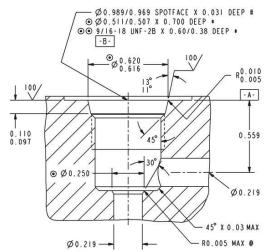

## Series 06 Cartridge Cavities

VC06-1

# - UNLESS OTHERWISE SPECIFIED ON MACHINING DRAWING. - UNSPECIFIED TOLERANCES ARE  $\pm 0.005$ .

- UNSPECIFIED ANGULAR DIMENSIONS  $\pm 3^{\circ}$ .
- O THIS SURFACE IS A VALVE SEAT. IT MUST BE FREE OF NICKS AND TOOL MARKS.