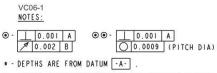

VC06-2 NOTES:

- FEATURES (EXCEPT FOR PILOT DRILL AND CROSS DRILLS) CAN BE MACHINED SIMULTANEOUSLY USING HYDRAFORCE FORM TOOLS. CONSULT FACTORY.
- \* DEPTHS ARE FROM DATUM -A-
- # UNLESS OTHERWISE SPECIFIED ON MACHINING DRAWING.
  UNSPECIFIED TOLERANCES ARE ±0.005.
- UNSPECIFIED ANGULAR DIMENSIONS  $\pm 3^\circ$
- •• FEATURES OF VARIATION 'A' ARE ONLY REQUIRED IF NOTED ON A SPECIFIC PRODUCT CATALOG PAGE.